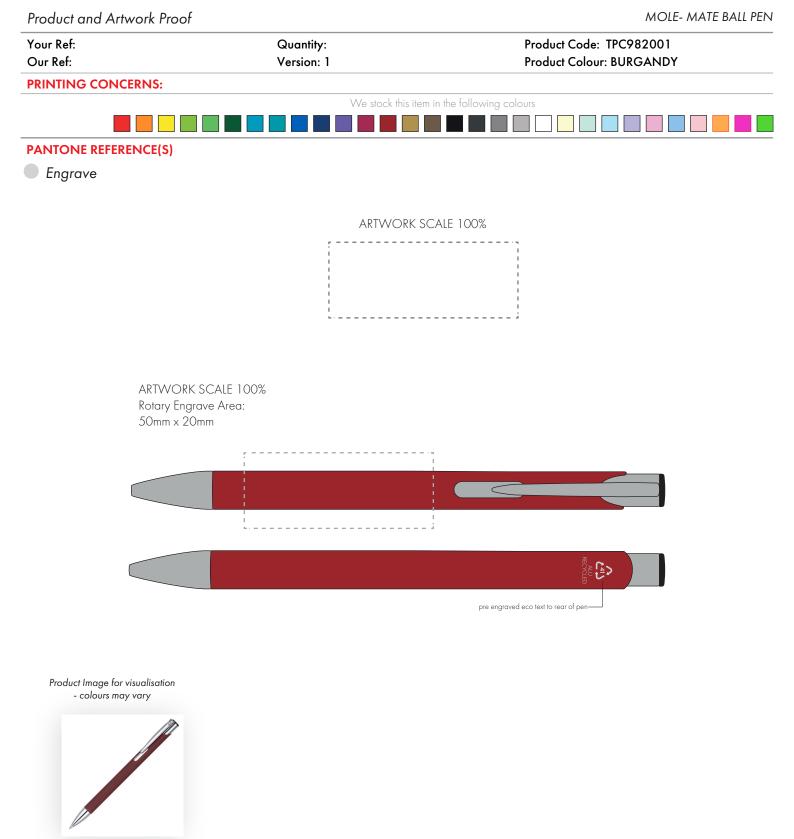

The dashed line is to demonstrate print area and will not appear on your printed item

- 1. Your order will not go in to print and production time cannot be confirmed, unless artwork has been approved via the online system.
- 2. Once printed, artwork cannot be amended, mistakes must be rectified at visual stage.
- 3. Claims for faulty goods will be honoured, only if the goods are returned to us. We will not issue credits/refunds for items that have been distributed. Please ensure that goods are satisfactory before distribution
- 4. We are not responsible for delays during transit.